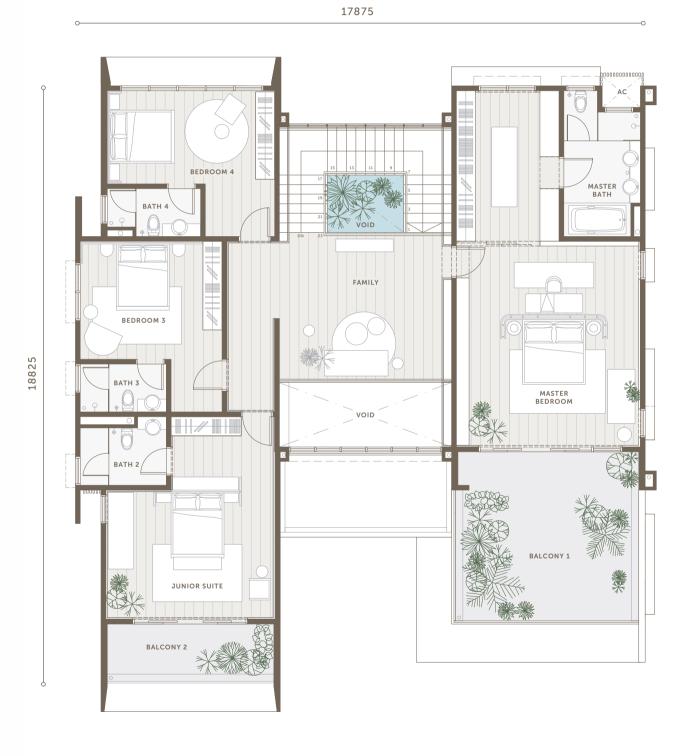

|                                                          |          |          |
|                              | Air-Cond Points                                                                            |                                                          |          |          |
|                              |                                                                                            |                                                          |          |          |

## A PRESTIGIOUS PROJECT BY KIMLUN

All renderings are artist's impressions only. All measurements are approximate. Prospective purchasers should view the property in persor



B

5+1 bed . 5+1 bath built-up area 5,825 – 5,971 sq.ft. land area 8,084 – 12,680 sq.ft.

GROUND FLOOR FIRST FLOOR