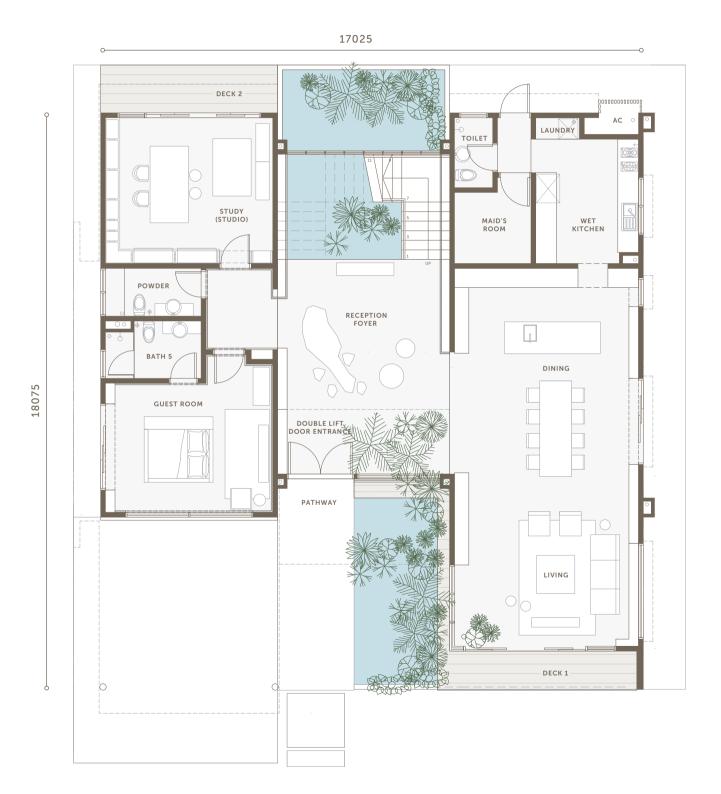

|                                                          |          |          |
|                              | Air-Cond Points                                                                            |                                                          |          |          |
|                              |                                                                                            |                                                          |          |          |

## A PRESTIGIOUS PROJECT BY KIMLUN

All renderings are artist's impressions only. All measurements are approximate. Prospective purchasers should view the property in persor



B

5+1 bed . 5+1 bath built-up area 5,825 – 5,971 sq.ft. land area 8,084 – 12,680 sq.ft.

GROUND FLOOR FIRST FLOOR