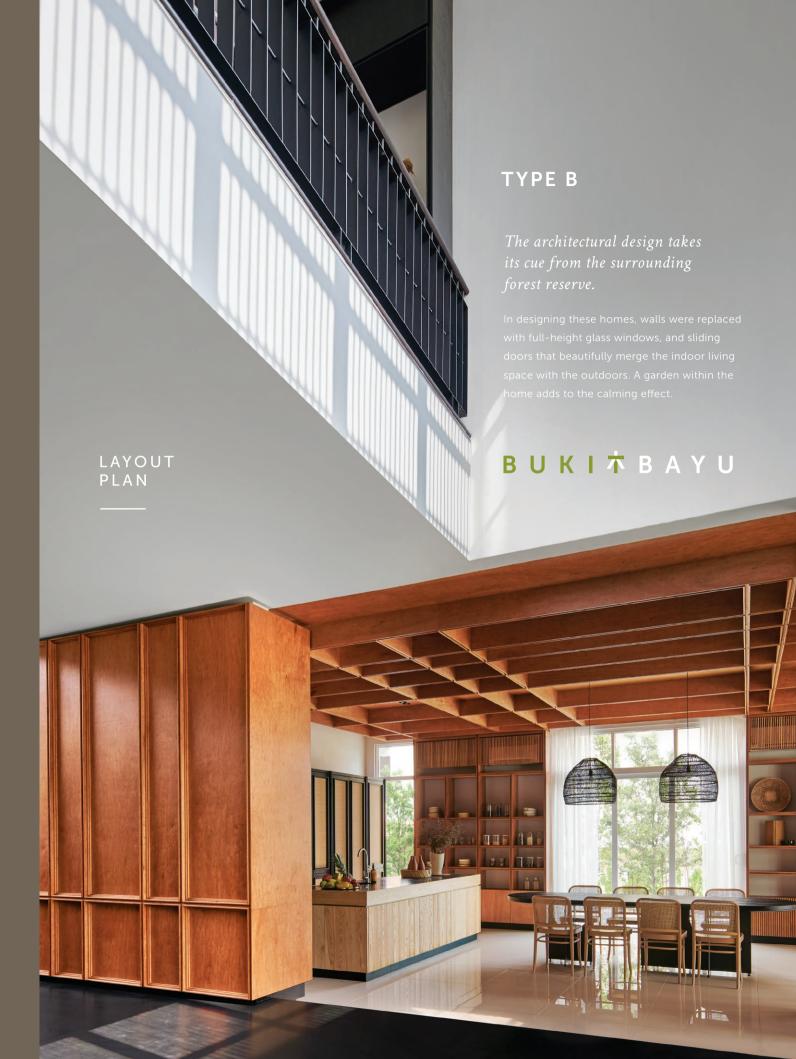

## A PRESTIGIOUS PROJECT BY KIMLUN

All renderings are artist's impressions only. All measurements are approximate. Prospective purchasers should view the property in persor

B

5+1 bed . 5+1 bath built-up area 5,825 – 5,971 sq.ft. land area 8,084 – 12,680 sq.ft.