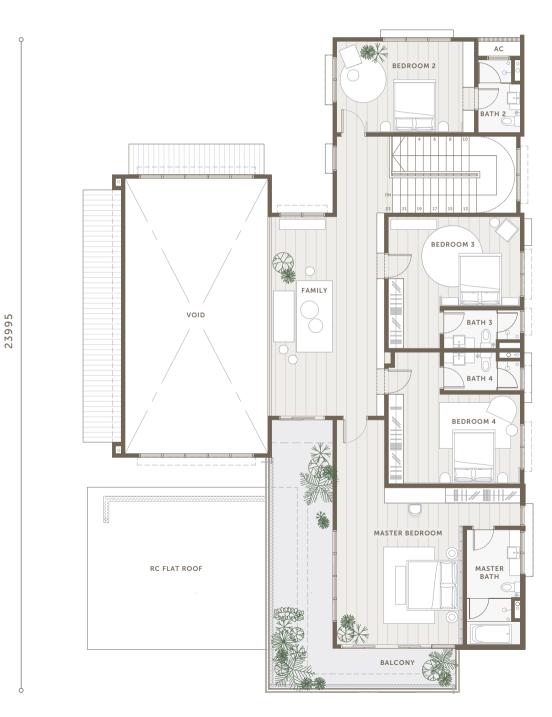

## **A2**

5+1 bed . 5+1 bath built-up area 5,806 – 6,475 sq.ft. land area 8,385 – 10,936 sq.ft.

GROUND FLOOR 15800

FLOOR

TERRACE 3 GARDEN POND GUEST ROOM TERRACE 2 POWDER YARD DECK LIVING UTILITY WET KITCHEN DRY KITCHEN CAR PORCH DINING TERRACE 1  $\circ$ 

FIRST • 15800

Disclaimer: All renderings are artist's impressions only. All measurements are approximate. Prospective purchasers should view the property in person.